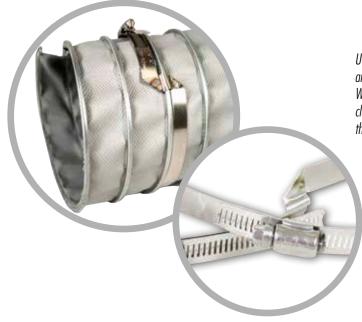

## Bridge clamps offer both an economic answer and a cost effective solution.

Bridge clamps guard against leaks and spills by sealing both U-Lok exterior helix ducting and AF wire encapsulated ducting.

Stainless steel bridge clamps, in comparison to traditional band clamps provide a superior seal for both interior and exterior helix ducting. The flat band clamps snugly around the material between the raised helix, assuring a tight seal at the venting connection.

U-Lok ducting spirals runs right-to-left and AF spirals run left-to-right. With each configuration, the bridging clamp prevents leaks or spillage at the connection.

12.2015

Calgary, AB
Delta, BC
Etobicoke, ON
Ottawa, ON
Pointe Claire, PQ
Richmond Hill, ON
Ajax, ON